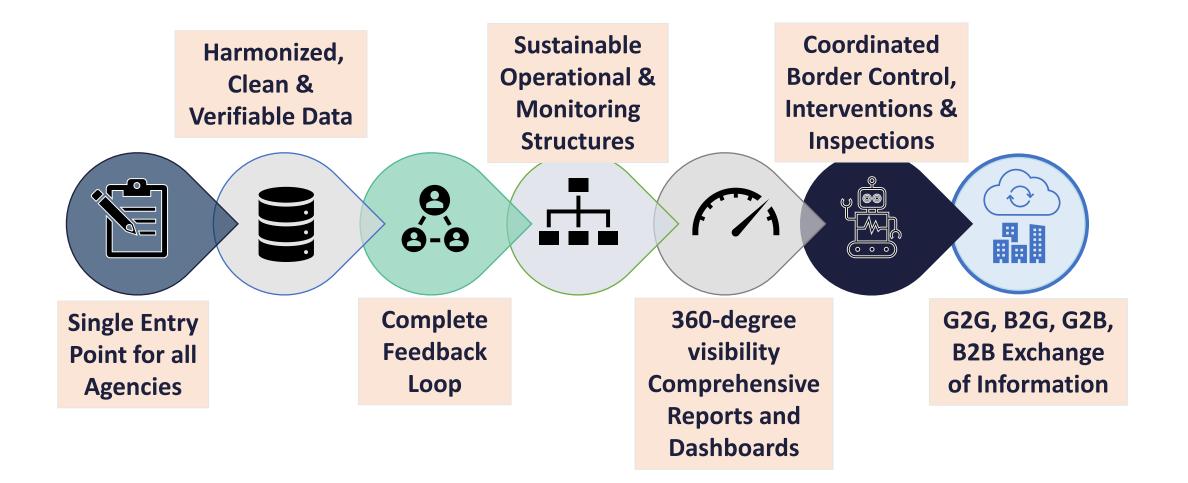

ion **O**ptimized Resource Allocation

Human Resource Financial Resource Technological Upgradation Cost Vs ROI



## ••• IRMS Cardinals



Capacity Building, 360-degree access & Empowerment

Smart Solutions, Standardization Impact Assessment



**Process Harmonization** 

**Cardinals** 

#### Sustainable Operation 🚺

COE, Targeting, R & D, Tech Enhancements

Stakeholder/ Need awareness, Continuous Engagement

> Proactive Change Management



# ••• Our Journey

2019-Foundational work-IRMS environmental scan
2020-IRMS Framework Design
2021-Software development
2022-Governance Structure Design
2023-IRMS Rules
2023-24 Roll out & Implementation (ongoing)

16,133 LPCOs Issued through Green Channel till 09<sup>th</sup> April 2024









#### **•••** Best Practices





# ••• SW & IRMS Synergy





# ••• Governance and Operating Structure







# ••• Our Target





### ••• Major Challenges

**OGA Change Management & Preparedness** 

**Ownership and Monitoring** 

**Skilled Human Resource** 

**Timely System Enhancements** 

Inter-agency Coordination for Joint Interventions



# THANK YOU